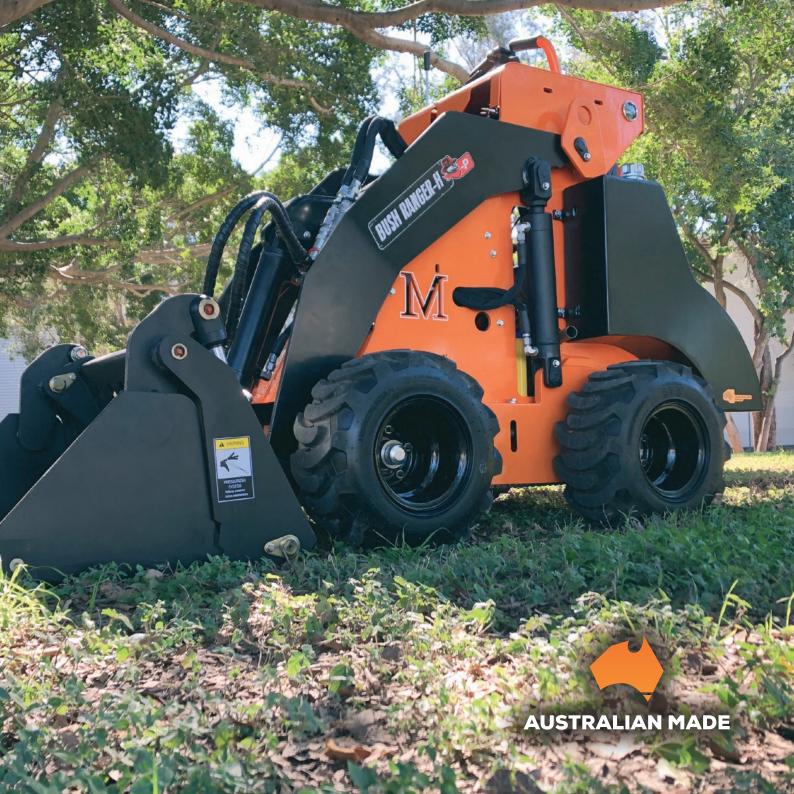

### The McLoughlin Bush Ranger is the ultimate contractors machine.

The McLoughlin Bush Ranger allows the operator to clearly see the attachment while operating.

The Bush Ranger is one of the fastest and most powerful mini loaders available.

Ergonomic soft touch controls. Excellent line of site to view the working attachments. Large operators platform with curved fuel tanks to eliminate "hip bashing".

Clever weight distribution allowing for greater safe working loads and increased stability on rugged terrain.