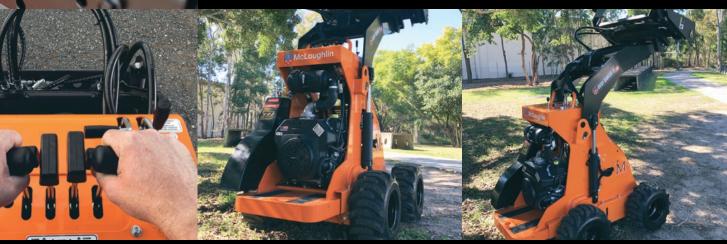

Ergonomic soft touch controls. Excellent line of site to view the working attachments. Large operators platform with curved fuel tanks to eliminate "hip bashing".

Clever weight distribution allowing for greater safe working loads and increased stability on rugged terrain.

#### **STANDARD & SAFETY FEATURES**

- · Powerful 23hp Kohler Engine
- 14CC Italian Pump
- 1 Auxiliary Hydraulic Outlet
- Hard Wearing Tyres
- · Quick Hitch System
- AWD System
- Flow Controller
- Trenching/ground Speed Control Valve
- · Zinc Undercoat, Powdercoat & TopCoat Frame
- · 2 Lifting Cylinders Evenly Distributing Load
- Safety Hydraulic Relief Valve
- 1 x 25L Fuel Tank
- · Fabricated 10mm Plate Chassis
- Key Start
- Soft Touch Ergonomic Controls
- Rugged Tie-down Points for Secure Transporting
- · Maintenance Free Grease-less Bushes
- Solid Operating Platform
- Excellent Line of Site to Attachment