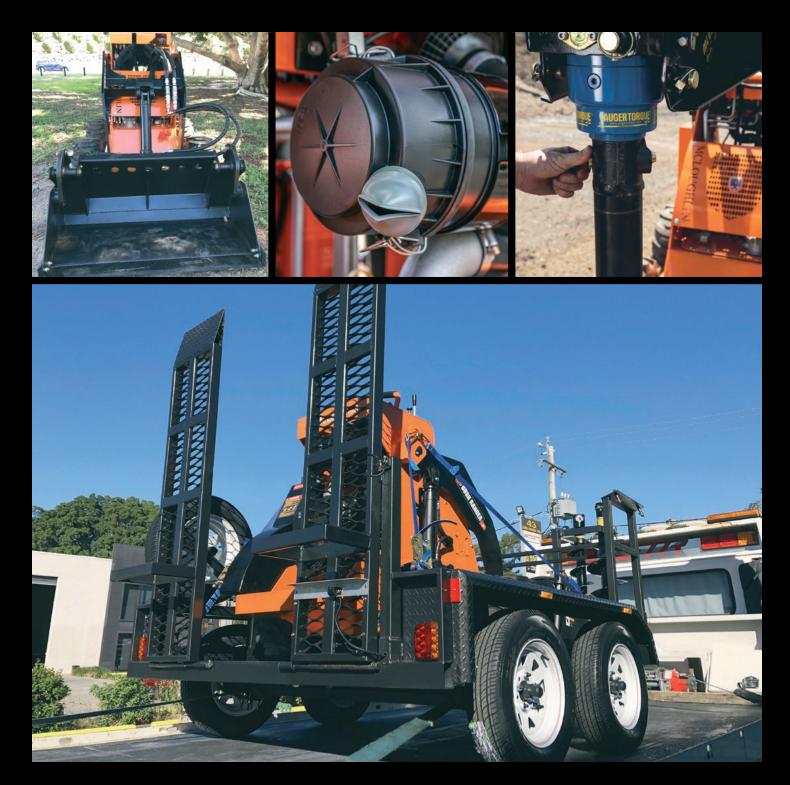

#### **STANDARD & SAFETY FEATURES**

- · Powerful 23hp Kohler Engine
- 14CC Italian Pump
- 1 Auxiliary Hydraulic Outlet
- Hard Wearing Tyres
- · Quick Hitch System
- AWD System
- Flow Controller
- Trenching/ground Speed Control Valve
- · Zinc Undercoat, Powdercoat & TopCoat Frame
- · 2 Lifting Cylinders Evenly Distributing Load
- Safety Hydraulic Relief Valve
- 1 x 25L Fuel Tank
- · Fabricated 10mm Plate Chassis
- Key Start
- Soft Touch Ergonomic Controls
- Rugged Tie-down Points for Secure Transporting
- · Maintenance Free Grease-less Bushes
- Solid Operating Platform
- Excellent Line of Site to Attachment