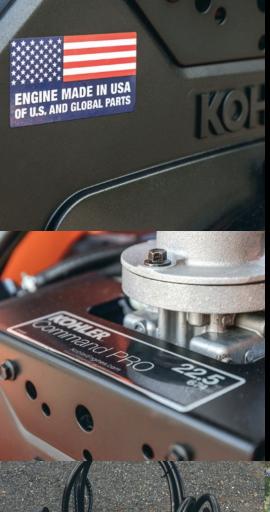

Through 3D modelling the Bush Ranger achieves unrivaled efficiency to convert every last drop of the Kohler's 23HP into hydraulic power.

# KOHLER. Command PRO

## Do you want an engine that works just as hard as you do every day?

With extended maintenance intervals and fuel-efficient operation, **Kohler Command PRO engines** will give one hundred percent.

- Integrated Kohler oil coolers extend oil-change intervals and maintain low temperatures during the entire power range.
- High-efficiency, heavy-duty air filters provide protection from debris and ensure longer service intervals.
- Extra-large sleeve bearings support heavy loads in commercial and industrial environments.