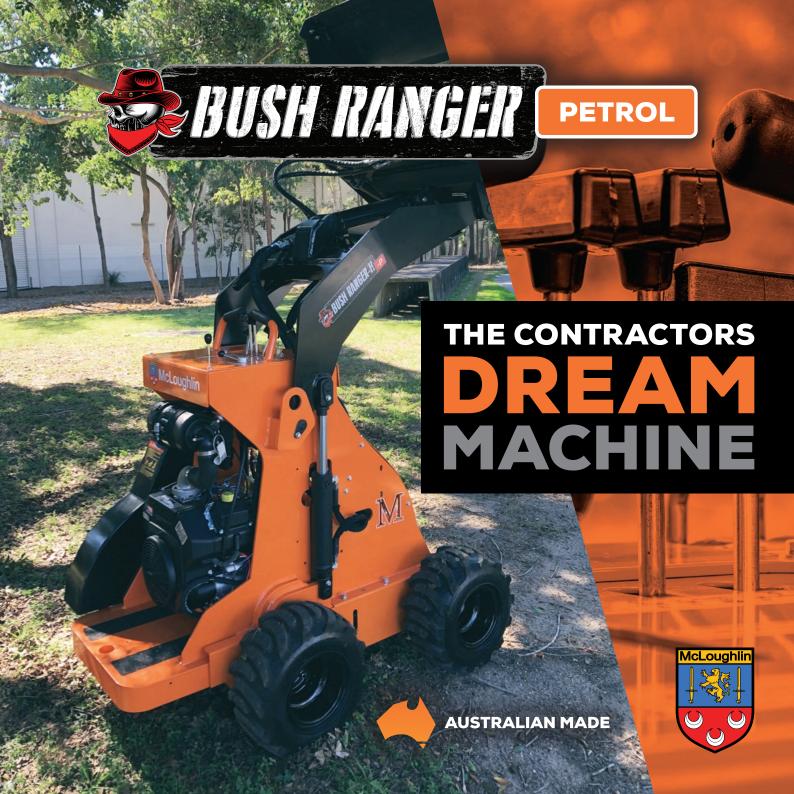

## AUSTRALIA'S MOST POWERFUL MINI LOADER

At McLoughlin Mini Loaders we listened to what is important to you.

In order for your business to prosper you need a rugged and reliable machine that is easy to operate and cheap to maintain. McLoughlin Mini Loaders offer a ROI that is unrivaled in the industry.

### The McLoughlin Bush Ranger is the ultimate contractors machine.

The McLoughlin Bush Ranger allows the operator to clearly see the attachment while operating.

The Bush Ranger is one of the fastest and most powerful mini loaders available.