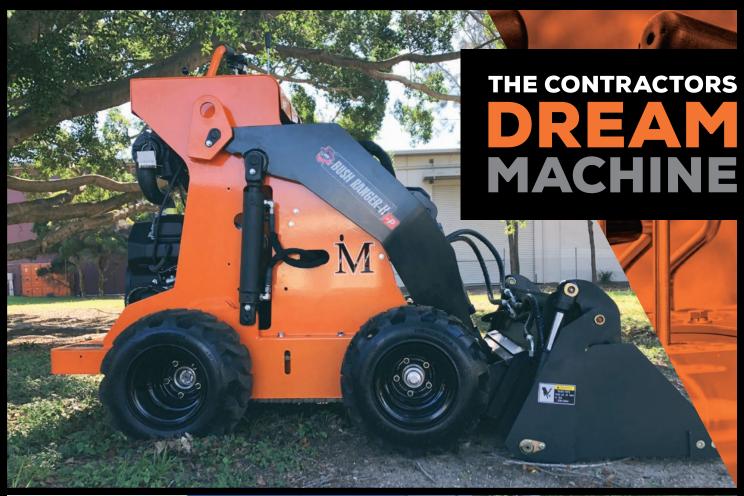

### The McLoughlin Bush Ranger is the ultimate contractors machine.

The McLoughlin Bush Ranger allows the operator to clearly see the attachment while operating.

The Bush Ranger is one of the fastest and most powerful mini loaders available.