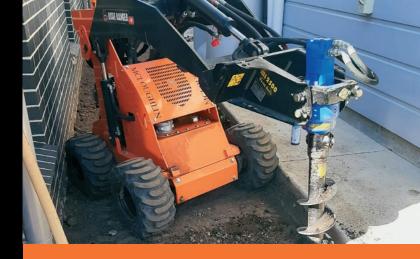

### The McLoughlin Bush Ranger is the ultimate contractors machine.

The McLoughlin Bush Ranger allows the operator to clearly see the attachment while operating.

The Bush Ranger is one of the fastest and most powerful mini loaders available.

Through 3D modelling the Bush Ranger achieves unrivaled efficiency to convert every last drop of the Kohler's 23HP into hydraulic power.